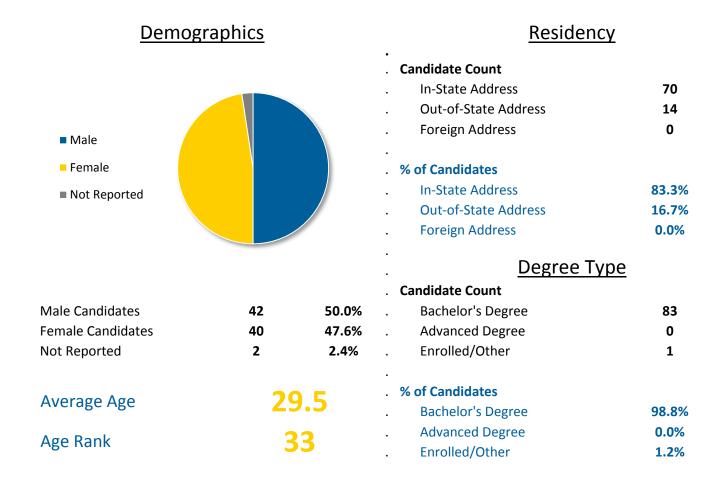

| 170               | 130             | 153                       | 75                   | 111                          | 109                              |
|                    | 2015 Q-4<br>40%                                                                                   | 2016 Q-1<br>44% | 2016 Q-2<br>42%       | 2016 Q-3<br>38%   | 2016 Q-4<br>39% | 2017 Q-1<br>42%           | 2017 Q-2<br>45%      | 2017 Q-3<br>41%              | 2017 Q-4<br>39%                  |
| % Pass             | 2015 Q-4                                                                                          | 2016 Q-1        | 2016 Q-2              | 2016 Q-3          | 2016 Q-4        | 2017 Q-1                  | 2017 Q-2             | 2017 Q-3                     | 2017 Q-4                         |



### New Candidates vs Candidates Passing 4th Section



#### Notes about the Data

- 1. The data used to develop this report was pulled from NASBA's Gateway System, which houses the Uniform CPA Examination's Application and Performance information for all 55 Jurisdictions.
- 2. The demographic data related to Age, Gender and Degree Type is provided by the individual candidates and may not be 100% accurate.

## CPA Exam Performance Summary: 2018 Q-1 West Virginia

|                           |                  | v ii gii ii a     |                 |               |                              |
|---------------------------|------------------|-------------------|-----------------|---------------|------------------------------|
| Overall Perform           | <u>nance</u>     | Se