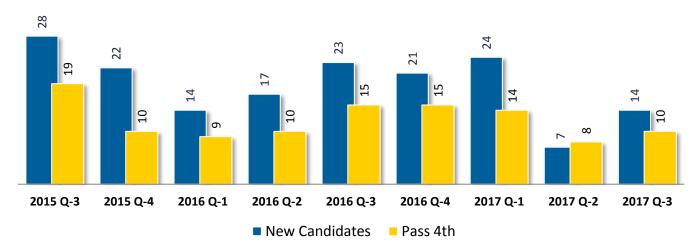

| 2017 Q-3<br>111                  |  |  |
| Sec                          | 2015 Q-3                                            | 2015 Q-4        | 2016 Q-1<br>44%                           | 2016 Q-2             | 2016 Q-3 | 2016 Q-4              | 2017 Q-1                                  | 2017 Q-2<br>45%                            | 2017 Q-3                         |  |  |
| % Pass                       | 39%<br>O<br>2015 Q-3                                | 40%<br>2015 Q-4 |                                           | 42%<br>O<br>2016 Q-2 | 38%<br>  | 39%<br>2016 Q-4       | 42%<br>2017 Q-1                           | 2017 Q-2                                   | 41%<br>O<br>2017 Q-3             |  |  |



### New Candidates vs Candidates Passing 4th Section



### Notes about the Data

- 1. The data used to develop this report was pulled from NASBA's Gateway System, which houses the Uniform CPA Examination's Application and Performance information for all 55 Jurisdictions.
- 2. The demographic data related to Age, Gender and Degree Type is provided by the individual candidates and may not be 100% accurate.

|                    | <u>Over</u>                                                                                       | all Perf        | <u>ormance</u>        |                   |                 | Sec                       | ction Per            | formanc                      | <u>e</u>                         |
|--------------------|---------------------------------------------------------------------------------------------------|--