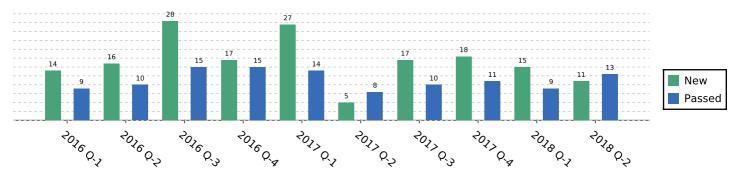

## **Exhibit** Description

| Exhibit A   | Quarterly/Annual Schedule of Receipts and Disbursements                                      |
|-------------|----------------------------------------------------------------------------------------------|
|             | •                                                                                            |
| Exhibit A-2 | Breakdown of Board Member Per Diem, Mileage, and Travel Expenses                             |
| Exhibit B   | New Certificates of Certified Public Accountants                                             |
| Exhibit C   | CPA Examination Statistics                                                                   |
| Exhibit D   | Licensure and Complaint Statistics                                                           |
| Exhibit E   | New Firm Permits, Accounting Corporations, Professional Limited Liability Companies          |
| Exhibit F   | New Firm and Individual Practitioner Authorizations to Perform Attest & Compilation Services |
| xhibit G    | Licensees by county of practice                                                              |
| Exhibit H   | Agendas & Minutes for FY 2017 and 2018 Board Meetings                                        |