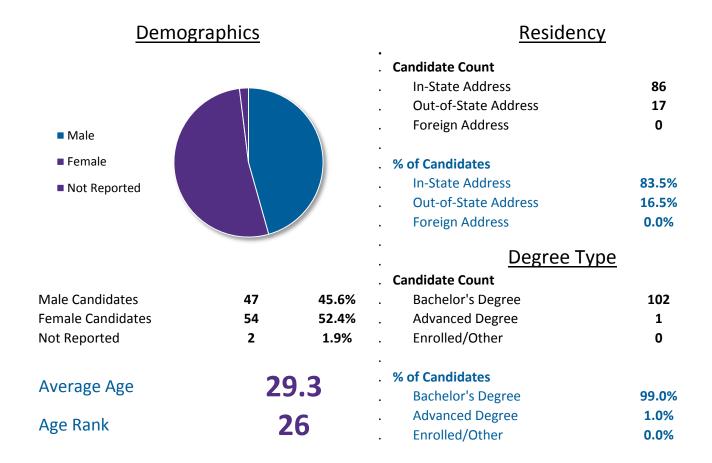

Listed below are the titles of the Exhibits contained in this Report.

## **Exhibit** Description

| Exhibit A   | Quarterly/Annual Schedule of Receipts and Disbursements                                      |
|-------------|----------------------------------------------------------------------------------------------|
|             | •                                                                                            |
| Exhibit A-2 | Breakdown of Board Member Per Diem, Mileage, and Travel Expenses                             |
| Exhibit B   | New Certificates of Certified Public Accountants                                             |
| Exhibit C   | CPA Examination Statistics                                                                   |
| Exhibit D   | Licensure and Complaint Statistics                                                           |
| Exhibit E   | New Firm Permits, Accounting Corporations, Professional Limited Liability Companies          |
| Exhibit F   | New Firm and Individual Practitioner Authorizations to Perform Attest & Compilation Services |
| xhibit G    | Licensees by county of practice                                                              |
| Exhibit H   | Agendas & Minutes for FY 2017 and 2018 Board Meetings                                        |