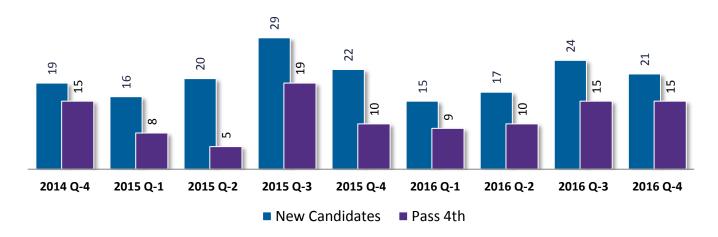

Listed below are the titles of the Exhibits contained in this Report.

## **Exhibit** Description

| Exhibit A   | Quarterly/Annual Schedule of Receipts and Disbursements                                      |
|-------------|----------------------------------------------------------------------------------------------|
|             | •                                                                                            |
| Exhibit A-2 | Breakdown of Board Member Per Diem, Mileage, and Travel Expenses                             |
| Exhibit B   | New Certificates of Certified Public Accountants                                             |
| Exhibit C   | CPA Examination Statistics                                                                   |
| Exhibit D   | Licensure and Complaint Statistics                                                           |
| Exhibit E   | New Firm Permits, Accounting Corporations, Professional Limited Liability Companies          |
| Exhibit F   | New Firm and Individual Practitioner Authorizations to Perform Attest & Compilation Services |
| xhibit G    | Licensees by county of practice                                                              |
| Exhibit H   | Agendas & Minutes for FY 2017 and 2018 Board Meetings                                        |