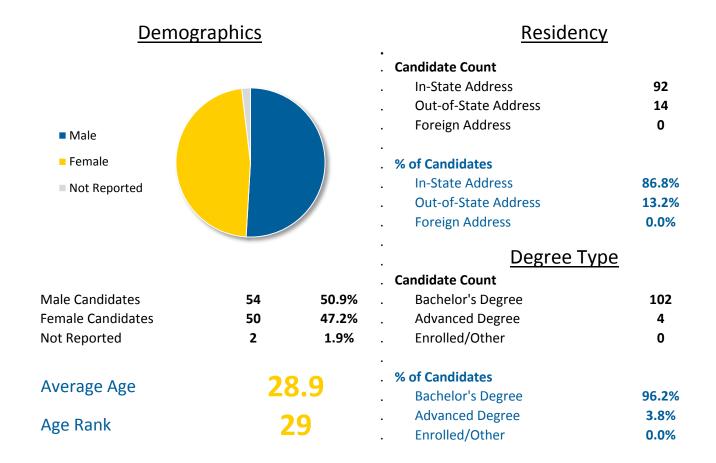

Listed below are the titles of the Exhibits contained in this Report.

## **Exhibit** Description

| Exhibit A   | Quarterly/Annual Schedule of Receipts and Disbursements                                      |
|-------------|----------------------------------------------------------------------------------------------|
|             | •                                                                                            |
| Exhibit A-2 | Breakdown of Board Member Per Diem, Mileage, and Travel Expenses                             |
| Exhibit B   | New Certificates of Certified Public Accountants                                             |
| Exhibit C   | CPA Examination Statistics                                                                   |
| Exhibit D   | Licensure and Complaint Statistics                                                           |
| Exhibit E   | New Firm Permits, Accounting Corporations, Professional Limited Liability Companies          |
| Exhibit F   | New Firm and Individual Practitioner Authorizations to Perform Attest & Compilation Services |
| xhibit G    | Licensees by county of practice                                                              |
| Exhibit H   | Agendas & Minutes for FY 2017 and 2018 Board Meetings                                        |