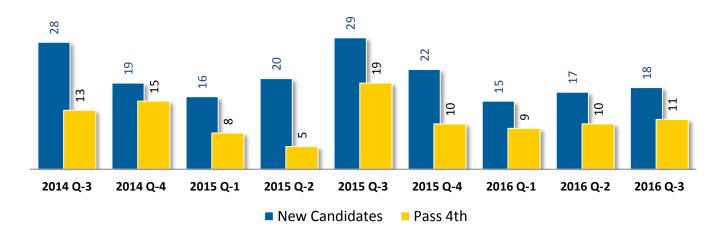

Listed below are the titles of the Exhibits contained in this Report.

## **Exhibit** Description

| Exhibit A   | Quarterly/Annual Schedule of Receipts and Disbursements                                      |
|-------------|----------------------------------------------------------------------------------------------|
|             | •                                                                                            |
| Exhibit A-2 | Breakdown of Board Member Per Diem, Mileage, and Travel Expenses                             |
| Exhibit B   | New Certificates of Certified Public Accountants                                             |
| Exhibit C   | CPA Examination Statistics                                                                   |
| Exhibit D   | Licensure and Complaint Statistics                                                           |
| Exhibit E   | New Firm Permits, Accounting Corporations, Professional Limited Liability Companies          |
| Exhibit F   | New Firm and Individual Practitioner Authorizations to Perform Attest & Compilation Services |
| xhibit G    | Licensees by county of practice                                                              |
| Exhibit H   | Agendas & Minutes for FY 2017 and 2018 Board Meetings                                        |