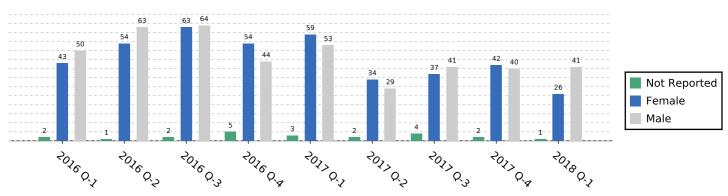

## **Exhibit** Description

| Exhibit A   | Quarterly/Annual Schedule of Receipts and Disbursements                                      |
|-------------|----------------------------------------------------------------------------------------------|
|             | •                                                                                            |
| Exhibit A-2 | Breakdown of Board Member Per Diem, Mileage, and Travel Expenses                             |
| Exhibit B   | New Certificates of Certified Public Accountants                                             |
| Exhibit C   | CPA Examination Statistics                                                                   |
| Exhibit D   | Licensure and Complaint Statistics                                                           |
| Exhibit E   | New Firm Permits, Accounting Corporations, Professional Limited Liability Companies          |
| Exhibit F   | New Firm and Individual Practitioner Authorizations to Perform Attest & Compilation Services |
| xhibit G    | Licensees by county of practice                                                              |
| Exhibit H   | Agendas & Minutes for FY 2017 and 2018 Board Meetings                                        |