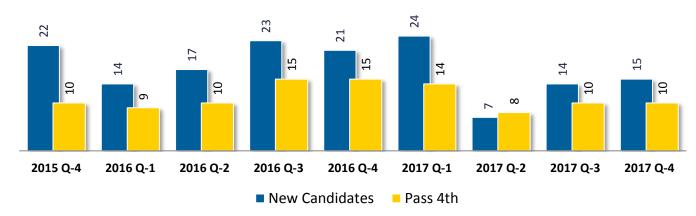

| 75                   | 111                          | 109                              |
|                    | 2015 Q-4<br>40%                                                                                   | 2016 Q-1<br>44% | 2016 Q-2<br>42%       | 2016 Q-3<br>38%   | 2016 Q-4<br>39% | 2017 Q-1<br>42%           | 2017 Q-2<br>45%      | 2017 Q-3<br>41%              | 2017 Q-4<br>39%                  |
| % Pass             | 2015 Q-4                                                                                          | 2016 Q-1        | 2016 Q-2              | 2016 Q-3          | 2016 Q-4        | 2017 Q-1                  | 2017 Q-2             | 2017 Q-3                     | 2017 Q-4                         |



### New Candidates vs Candidates Passing 4th Section



#### Notes about the Data

- 1. The data used to develop this report was pulled from NASBA's Gateway System, which houses the Uniform CPA Examination's Application and Performance information for all 55 Jurisdictions.
- 2. The demographic data related to Age, Gender and Degree Type is provided by the individual candidates and may not be 100% accurate.

## CPA Exam Performance Summary: 2018 Q-1 West Virginia

|                           |                  | v ii gii ii a     |                 |               |                              |
|---------------------------|------------------|-------------------|-----------------|---------------|------------------------------|
| Overall Perform           | <u>nance</u>     | Se                | ection Perfo    | <u>rmance</u> |