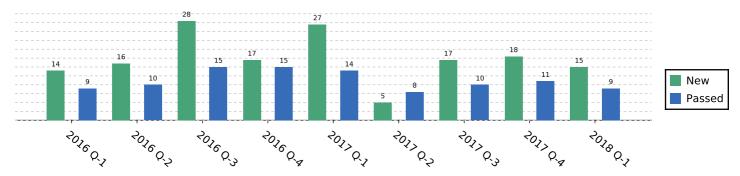

## **Exhibit** Description

| Exhibit A   | Quarterly/Annual Schedule of Receipts and Disbursements                                      |
|-------------|----------------------------------------------------------------------------------------------|
|             | •                                                                                            |
| Exhibit A-2 | Breakdown of Board Member Per Diem, Mileage, and Travel Expenses                             |
| Exhibit B   | New Certificates of Certified Public Accountants                                             |
| Exhibit C   | CPA Examination Statistics                                                                   |
| Exhibit D   | Licensure and Complaint Statistics                                                           |
| Exhibit E   | New Firm Permits, Accounting Corporations, Professional Limited Liability Companies          |
| Exhibit F   | New Firm and Individual Practitioner Authorizations to Perform Attest & Compilation Services |
| xhibit G    | Licensees by county of practice                                                              |
| Exhibit H   | Agendas & Minutes for FY 2017 and 2018 Board Meetings                                        |