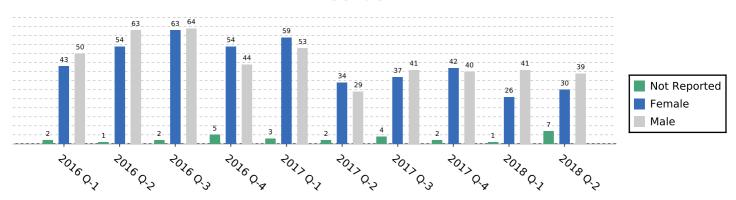

## **Exhibit** Description

| Exhibit A   | Quarterly/Annual Schedule of Receipts and Disbursements                                      |
|-------------|----------------------------------------------------------------------------------------------|
|             | •                                                                                            |
| Exhibit A-2 | Breakdown of Board Member Per Diem, Mileage, and Travel Expenses                             |
| Exhibit B   | New Certificates of Certified Public Accountants                                             |
| Exhibit C   | CPA Examination Statistics                                                                   |
| Exhibit D   | Licensure and Complaint Statistics                                                           |
| Exhibit E   | New Firm Permits, Accounting Corporations, Professional Limited Liability Companies          |
| Exhibit F   | New Firm and Individual Practitioner Authorizations to Perform Attest & Compilation Services |
| xhibit G    | Licensees by county of practice                                                              |
| Exhibit H   | Agendas & Minutes for FY 2017 and 2018 Board Meetings                                        |