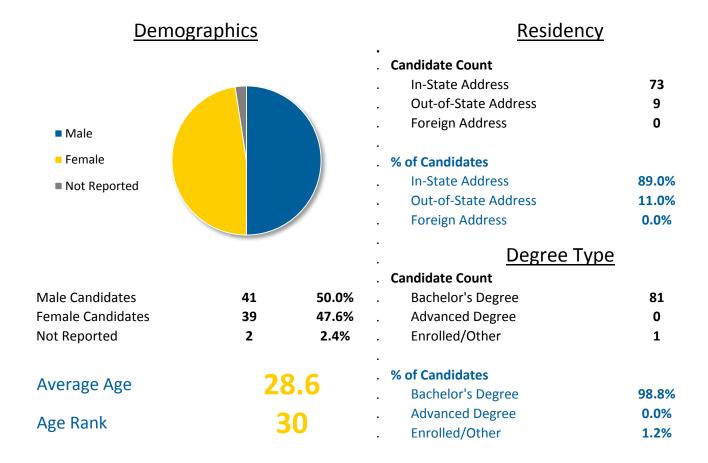

Q-1<br>153                           | 2017 Q-2<br>75                             | 2017 Q-3<br>111                  |  |  |
| Sec                          | 2015 Q-3                                            | 2015 Q-4        | 2016 Q-1<br>44%                           | 2016 Q-2             | 2016 Q-3 | 2016 Q-4              | 2017 Q-1                                  | 2017 Q-2<br>45%                            | 2017 Q-3                         |  |  |
| % Pass                       | 39%<br>O<br>2015 Q-3                                | 40%<br>2015 Q-4 |                                           | 42%<br>O<br>2016 Q-2 | 38%<br>  | 39%<br>2016 Q-4       | 42%<br>2017 Q-1                           | 2017 Q-2                                   | 41%<br>O<br>2017 Q-3             |  |  |



### New Candidates vs Candidates Passing 4th Section



### Notes about the Data

- 1. The data used to develop this report was pulled from NASBA's Gateway System, which houses the Uniform CPA Examination's Application and Performance information for all 55 Jurisdictions.
- 2. The demographic data related to Age, Gender and Degree Type is provided by the individual candidates and may not be 100% accurate.

|                    | <u>Over</u>                                                                                       | all Perf        | <u>ormance</u>        |                   |                 | Sec                       | ction Per            | formanc                      | <u>e</u>                         |
|--------------------|----------------------------------------------